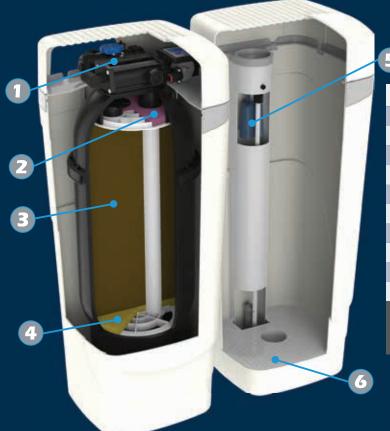

### 1. BUILT-IN BYPASS

Every WaterMax® comes equipped with a built-in bypass valve and test port for easy use and identification.

#### 2. ULTRA-FIL

Whole-House, self cleaning dirt and sediment filter that replaces the need to change filters or cartridges.

#### 3. FINE MESH RESIN

Vacuum packed Fine Mesh Resin allows for quicker ion exchange, which equals less salt, time, & water usage versus standard mesh resin.

# 4. BACTERIOSTAT

Listed as a bacteriostat by the United States Environmental Protection Agency, Bacteriostat protects the media by stopping bacteria from reproducing.

#### 5. SAFETY SHUT-OFF

The safety shut-off system is a backup feature that can protect your investment in case of a system failure.

# 6. GRID PLATE

The grid plate will protect the air check valve and help insure a consistent brine concentration.