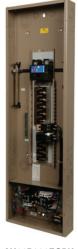

#### Complete standby system

- · Fully automatic system
- Loadcenter equipped with automatic transfer switch (ATS)
- Recommended Eaton generators:
  - 9 kW—EGENA9
  - 11 kW-EGENA11

CH36B200EGPK (Complete unit, includes cover)

#### **Generator ready**

- Loadcenter equipped with automatic transfer switch (ATS)
- One step required to setup automatic backup power
  - Generator can be installed in the future
- Recommended Eaton generators:
  - 9 kW—EGENA9
  - 11 kW—EGENA11

### **Transfer switch ready** (Loadcenter only)

- · Provision for ATS kit
- One easy step to setup automatic backup power:
  - ATS kit (CHEGR50KIT) needs to be wired into the panel
- Recommended Eaton generators:
  - 9 kW—EGENA9
  - 11 kW-EGENA11