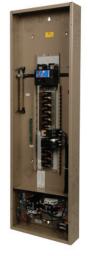

#### Complete standby system

- · Fully automatic system
- Loadcenter equipped with automatic transfer switch (ATS)
- Recommended Eaton generators:
  - 9 kW—EGENA9
  - 11 kW-EGENA11

CH36B200EGPK (Complete unit, includes cover)

**Eaton Standby Generator (installed)** 