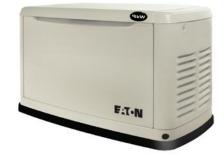

#### Complete standby system

- · Fully automatic system
- Loadcenter equipped with automatic transfer switch (ATS)
- Recommended Eaton generators:
  - 9 kW—EGENA9
  - 11 kW-EGENA11

CH36B200EGPK (Complete unit, includes cover)

#### **Generator ready**

- Loadcenter equipped with automatic transfer switch (ATS)
- One step required to setup automatic backup power
  - Generator can be installed in the future
- Recommended Eaton generators:
  - 9 kW—EGENA9
  - 11 kW—EGENA11

### **Transfer switch ready** (Loadcenter only)

- · Provision for ATS kit
- One easy step to setup automatic backup power:
  - ATS kit (CHEGR50KIT) needs to be wired into the panel
- Recommended Eaton generators:
  - 9 kW—EGENA9
  - 11 kW-EGENA11